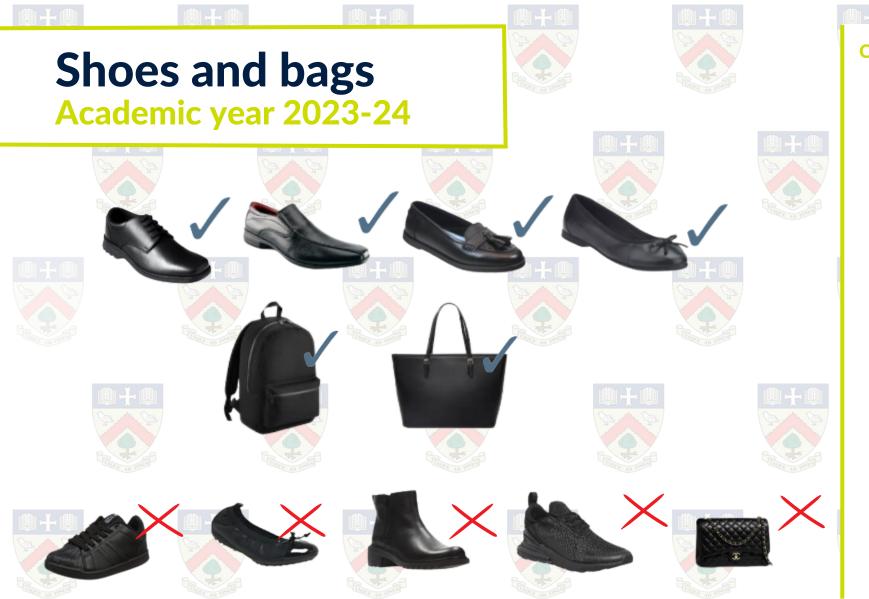

### **Compulsory items**

- Plain black or dark brown shoes with a hard-based sole and a low heel.
- An appropriate school bag of adequate size to carry the books and items required for the school day.