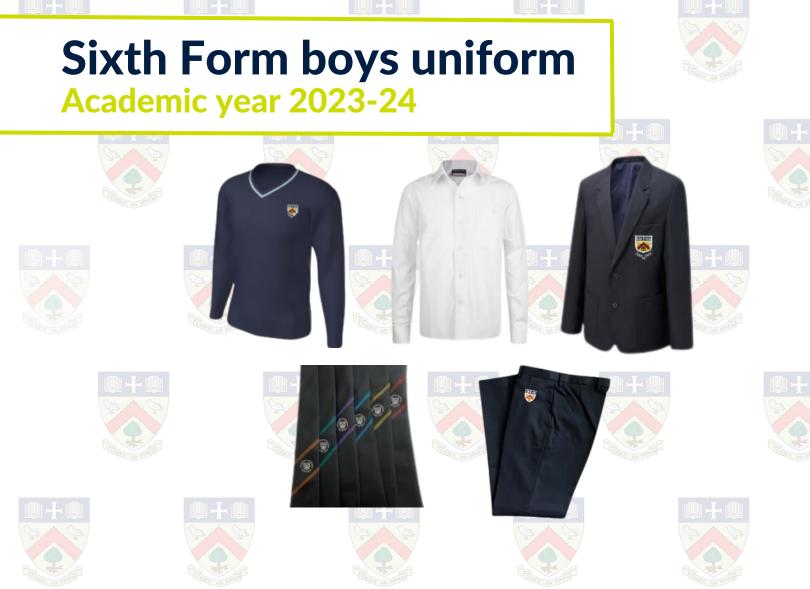

#### **Compulsory uniform**

- Bournside Sixth Form v-neck jumper
- Bournside trousers (black)
- Bournside Sixth Form house tie
- White formal collared shirt
- Black or brown formal shoes

## **Optional**

Bournside blazer