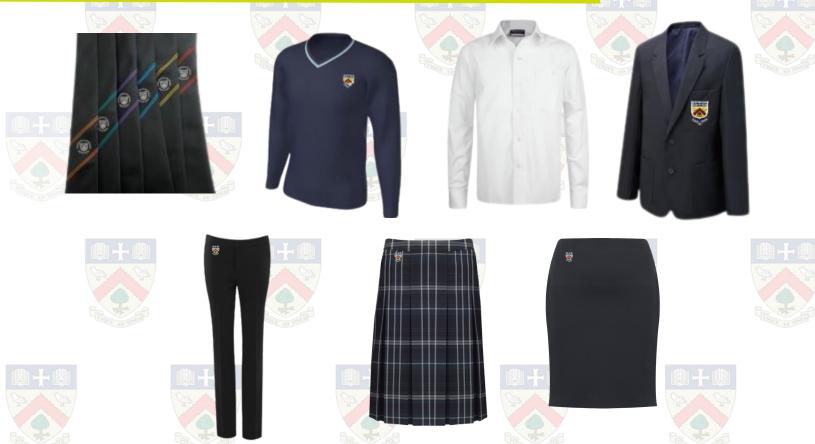

#### **Compulsory uniform**

- Bournside Sixth Form v-neck jumper
- Bournside trousers (black)
- OR Bournside skirt

a) Plain navy Bournside skirt b) Blue tartan Bournside pleated skirt

- White formal collared shirt
- Black or brown formal low heeled shoes
- Black/navy/grey plain tights

### **Optional**

- Bournside Sixth Form house tie
- Bournside blazer