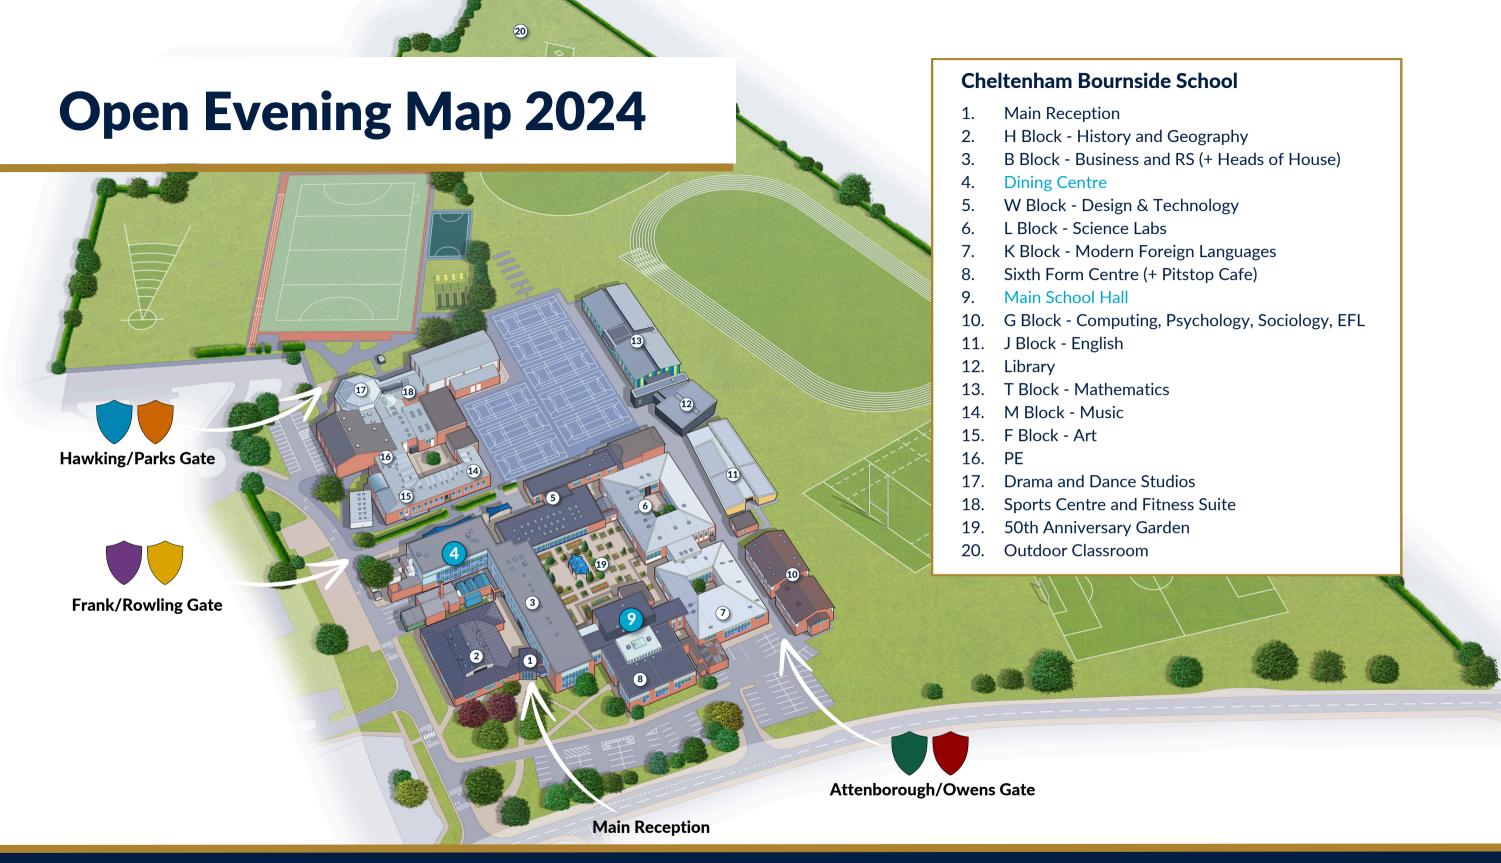

## **Curriculum**

- Art and Design: F4 / F5 / F12
- Business Studies: B214 / B213
- Design and Technology:
- Food Technology: B121
- Product Design: W5
- Drama: Drama Studio
- Economics: B2.14
- Education for Life: G12
- English: J1 & J3
- Film & Media: G27
- Geography: H1
- History: H9
- IT and Computing: G33
- Maths: T5 / T6
- Modern Foreign Languages:
- French and Spanish: K16
- German and Mandarin: K17
- Music: M3
- Physical Education: Sports Hall 1 / **Fitness Suite**
- Religious Studies: B2.7
- SEN: Support Hub
- Science:
- Biology: Lab 5
- Chemistry: Lab 9
- Physics: Lab 4
- Sociology: G29

## Non-curriculum

- Admissions: Reception
- Careers: Library
- Catering Tasters: Dining Centre
- Duke of Edinburgh: T3 (Maths block)
- Library team: Library
- Busking performers: Marked by
- EAL: Library