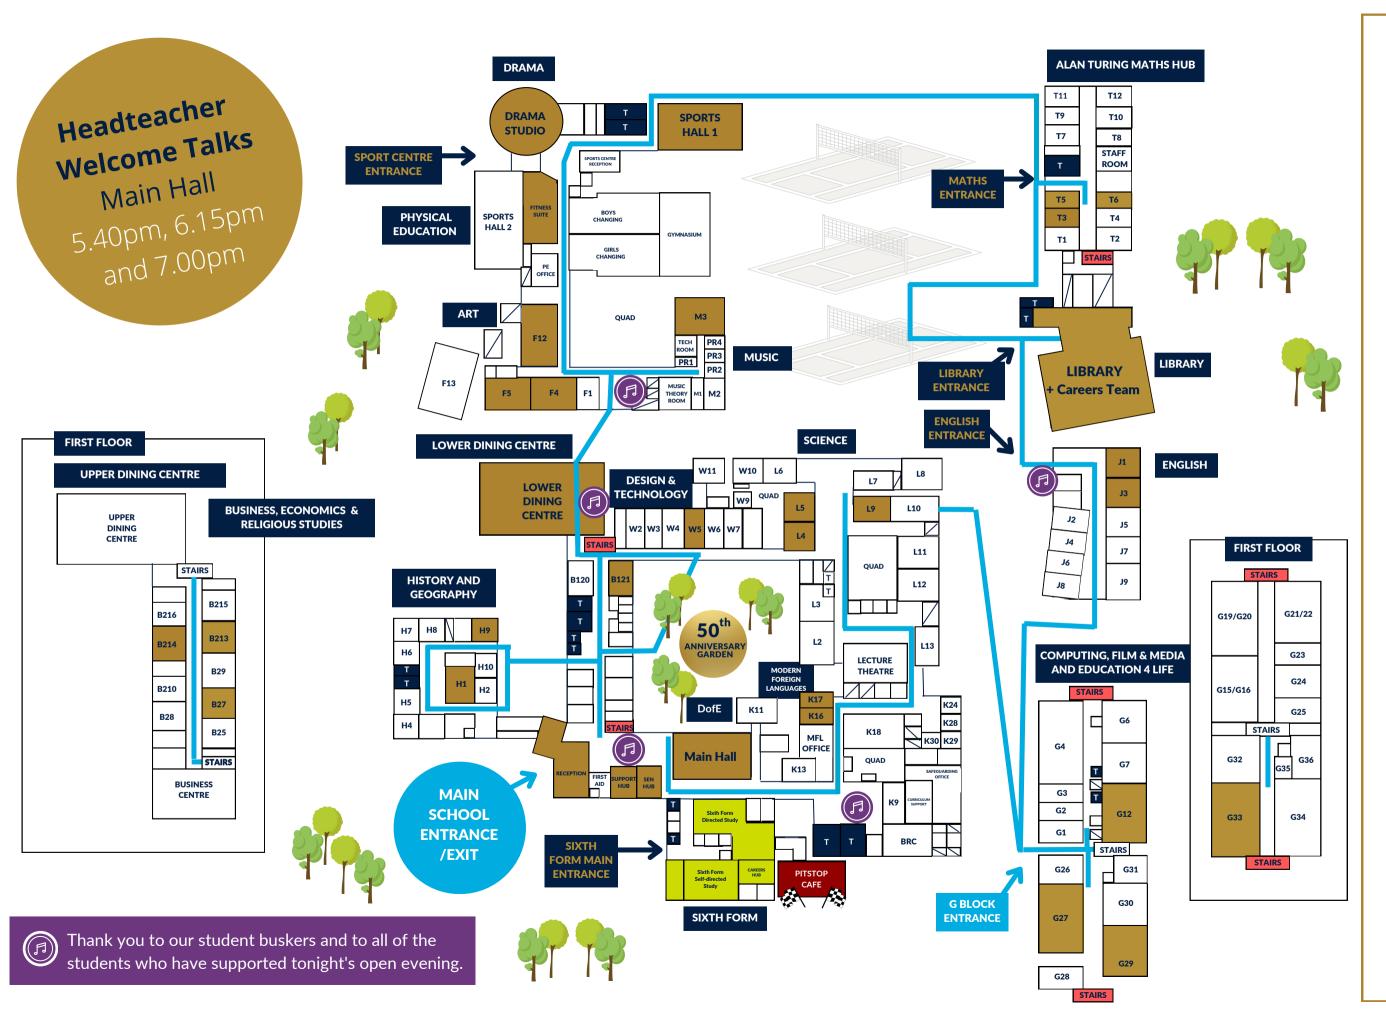

## **Headteacher talks**

Main Hall

## **Curriculum**

- Art and Design: F4 / F5 / F12
- Business Studies: B214 / B213
- Design and Technology:
- Food Technology: B121
- Product Design: W5
- Drama: Drama Studio
- Economics: B2.14
- Education for Life: G12
- English: J1 & J3
- Film & Media: G27
- Geography: H1
- History: H9
- IT and Computing: G33
- Maths: T5 / T6
- Modern Foreign Languages:
- French and Spanish: K16
- German and Mandarin: K17
- Music: M3
- Physical Education: Sports Hall 1 / **Fitness Suite**
- Religious Studies: B2.7
- SEN: Support Hub
- Science:
- Biology: Lab 5
- Chemistry: Lab 9
- Physics: Lab 4
- Sociology: G29

## Non-curriculum

- Admissions: Reception
- Careers: Library
- Catering Tasters: Dining Centre
- Duke of Edinburgh: T3 (Maths block)
- Library team: Library
- Busking performers: Marked by
- EAL: Library